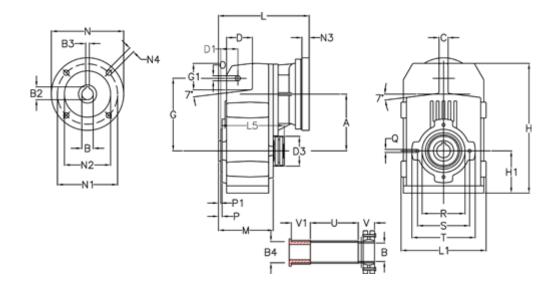

## **Measures**

| A = 175.75 | D1 = 56.5  | I5 = 200.0 | P1                                  | = 3.5    | V = 49  |
|------------|------------|------------|-------------------------------------|----------|---------|
| B = 42     | d3 = 100   | M = 144.0  | Q                                   | = M12x19 | V1 = 49 |
| B1 = 38    | G = 218    | N = 300    | R                                   | = 130    |         |
| B2 = 41.3  | G1 = 97.5  | N1 = 265   | S                                   | = 165    |         |
| B3 = 10    | H = 389.0  | N2 = 230   | Т                                   | = 200    |         |
| B4 = 42    | H1 = 116.0 | N4 = 14    | Tightening torque Nm adapter bushin | g = 6.0  |         |
| C = 16     | L = 312.0  | O = 14     | Tightening torque Nm shrink disc    | = 10.0   |         |
| D = 79.0   | L1 = 242   | P = 7.5    | U                                   | = 82.0   |         |